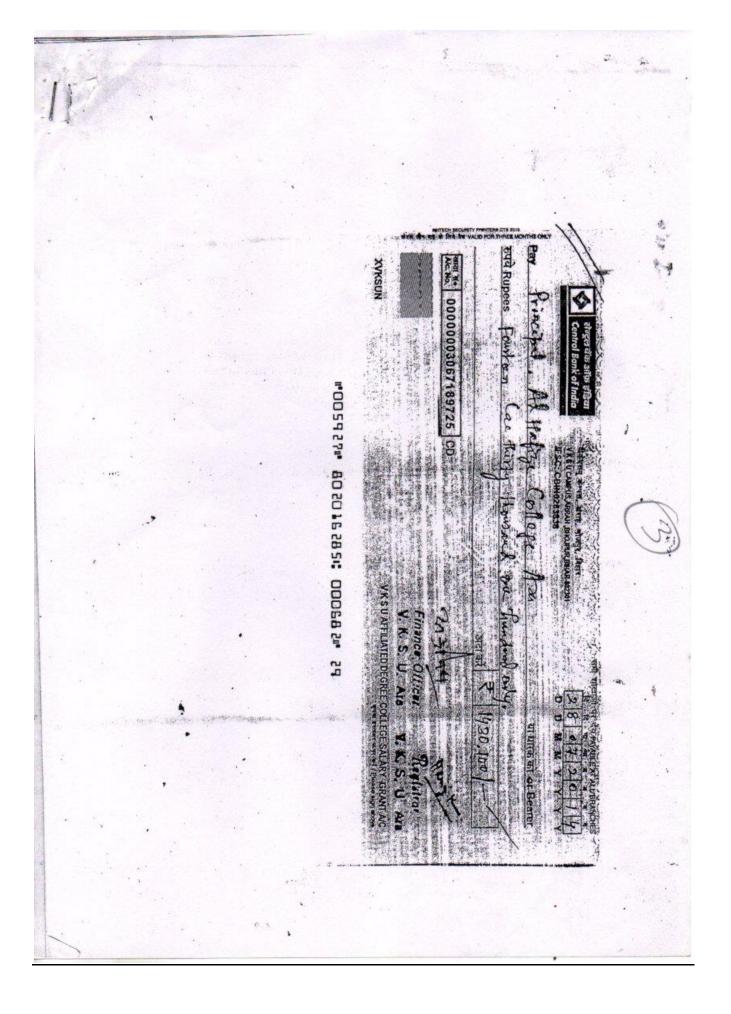

## AL-HAFEEZ COLLEGE, AT- ARA, DIST - BHOJPUR (BIHAR)

This is to certify that the grant of Rs. 14,30,100/- (Rs. Fourteen Lac Thirty Thousand One Hundred only) sanctioned by the HRD Patna Govt.of Bihar to **AL-HAFEEZ COLLEGE**, **AT- ARA, DIST- BHOJPUR, BIHAR** Vide letter No. V. KO./ V. SH. MAHA/40/12-146, dated 08.10.13 their Cheque No. 005927 dt. 28.07.2014 and deposited in Govt. grant A/C No. 460410110001685 with Bank of India, Ara for the purpose of grant payment to teaching & non-teaching staff of financial year 2013-14 (on the basis of Session 2010) have been fully utilized as per statement of Receipt & Expenditure on above items attached herewith and are in agreement with the terms and conditions laid down by the State Govt. and that all the terms and conditions have been fulfilled by the College and the said grant have been utilized for the purpose for which they were sanctioned.